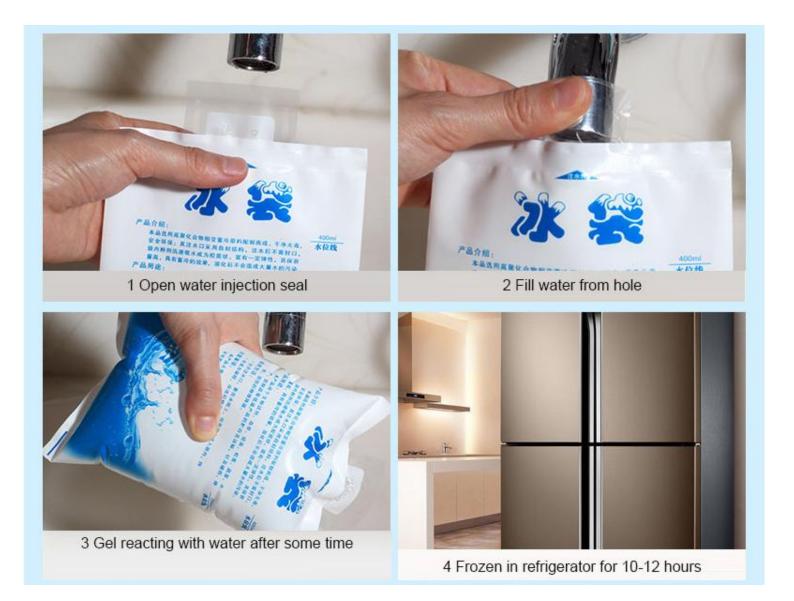

结构,注水后不需封口、 产品介绍: 末品周期聚化合物相互面为和转配转面成,干疗 安全系示:其注水口采用良鲜品味,正定理估 废金系示:其在用力的发展、常化后不会面倒大面 面影,其在用力的发展、常化后不会面倒大面 产品用注: 产、脂肪品带蛋白产品的生存及当纸。( 不、脂肪的的烟度自由。 用方法: 安全林保:其往水口采用封封抗阳,往水后小面封口, 教内朝剂迅速吸水成为胶质状,富有一定弹性,其保容 数例初加油建築不成为成绩项,高有一定弹性,其保管、重高,具有蓄冷的效果,溶化后不会造成大量水的污染。 产品用途: 而用101: 本产品用于生物试剂、血浆、疫苗、松茸、蔬菜、水 本产菌用于生物试剂、血浆、原用、标本、成果、水 产、奶奶品等低温产品的贮存及运输,以及覆伤、撑 伤、扭伤的物理降温。 使用方法: ·分开注水口,套在水理上,按需将水注入袋内,待 \_\_\_\_250ml 木位级 注意事项: 本产品无毒,其袋内物不可食用 不可用设器利划装体

## Ice Packs

W

20

- ANNER

50

E

KARER

2

50

THE

A HANK





| Volume | Width | Height |
|--------|-------|--------|
| 100ml  | 9cm   | 13cm   |
| 200ml  | 10cm  | 15cm   |
| 400ml  | 12cm  | 19cm   |
| 600ml  | 13cm  | 23cm   |
| 1000ml | 15cm  | 30cm   |

## **Materials**

#### PE Film



#### PA/PE Strengthen Foil



# DETAILS



Gel Granules

## Use Instruction



#### Anti-pressure Tests



## Packaging



| Bag Volume | Bag Weight | Bag/Box | Gross Weight |
|------------|------------|---------|--------------|
| 100ml      | 4g         | 3200    | 14 kg        |
| 200ml      | 6g         | 2800    | 18 kg        |
| 400ml      | 9g         | 2000    | 19 kg        |
| 600ml      | 12g        | 1500    | 19 kg        |
| 1000ml     | 16g        | 1000    | 17 kg        |

# **Quality Assurance**

#### **Bag Strength**

With water filled, the doypack falls down from 2meters high, for 3 times, it shall never break or leak.



#### **Standing Effect**

The doypack will stand well on shelf after filled.



# YouTube



#### **Print Quality**

Our print machine are equipped with in-line inspection, that will remove more than 99% print defects.





###