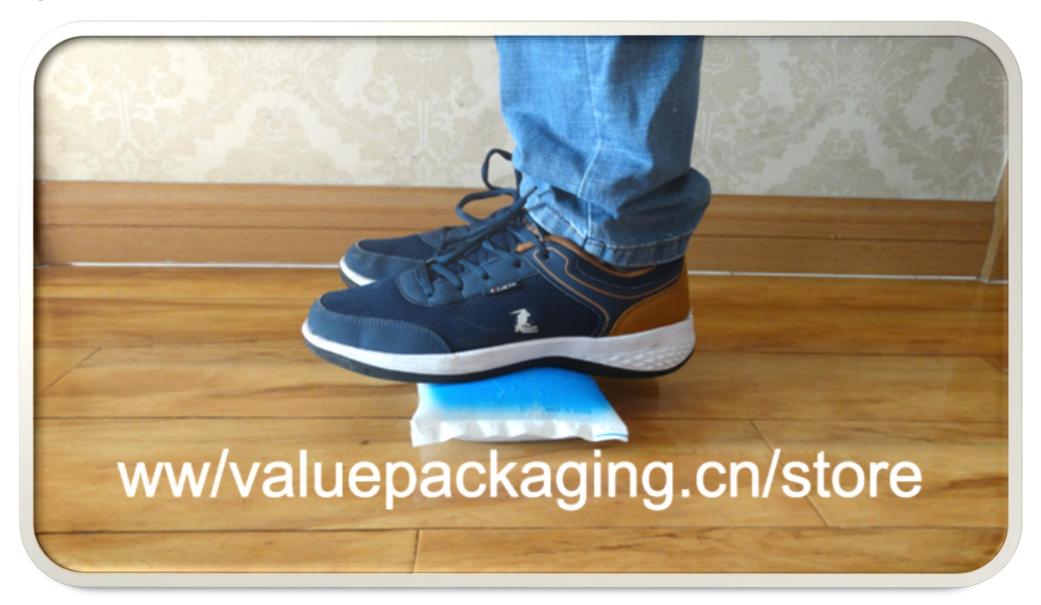

#### Anti-pressure Tests

#### **Bag Strength**

With water filled, the doypack falls down from 2meters high, for 3 times, it shall never break or leak.