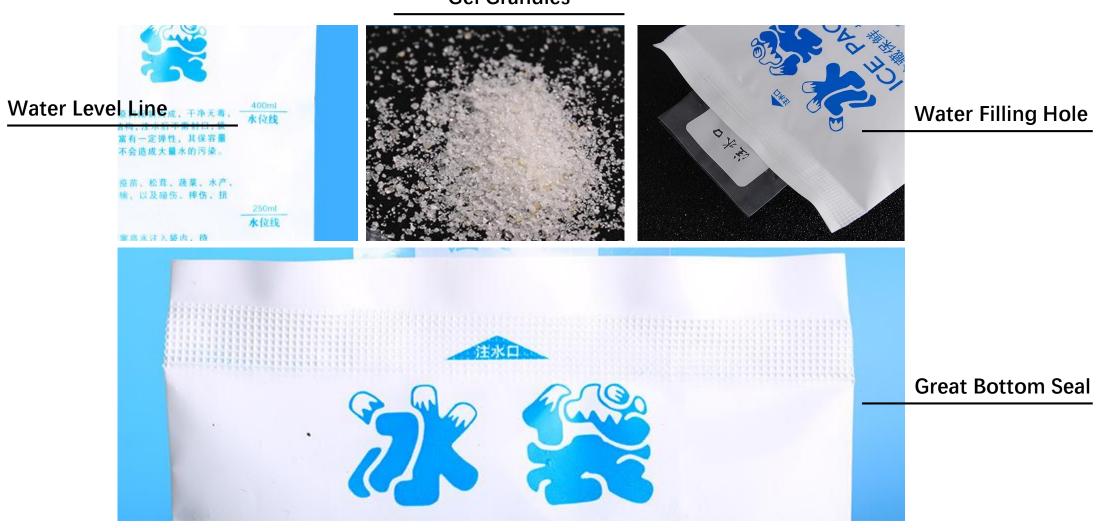

用商業化計断用並高や原料に動物は、十字元素。 安全环発:其注水口采用自封结构,注水后不需封口、 产品介绍: 末品周期聚化合物相互面为和转配转面成,干疗 安全系示:其注水口采用良鲜品味,正定理估 废金系示:其在用力的发展、常化后不会面倒大面 面影,其在用力的发展、常化后不会面倒大面 产品用注: 产、脂肪品带蛋白产品的生存及当纸。( 不、脂肪的的烟度自由。 用方法: 安全林保:其往水口采用封封抗阳,往水后小面封口, 教内朝剂迅速吸水成为胶质状,富有一定弹性,其保容 数例初加油建築不成为成绩项,高有一定弹性,其保管、重高,具有蓄冷的效果,溶化后不会造成大量水的污染。 产品用途: 而用101: 本产品用于生物试剂、血浆、疫苗、松茸、蔬菜、水 本产菌用于生物试剂、血浆、原用、标本、成果、水 产、奶奶品等低温产品的贮存及运输,以及覆伤、撑 伤、扭伤的物理降温。 使用方法: ·分开注水口,套在水理上,按需将水注入袋内,待 \_\_\_\_250ml 木位级 注意事项: 本产品无毒,其袋内物不可食用 不可用设器利划装体

## Ice Packs

W

20

- ANNER

50

E

KARER

2

50

THE

A HANK





| Volume | Width | Height |
|--------|-------|--------|
| 100ml  | 9cm   | 13cm   |
| 200ml  | 10cm  | 15cm   |
| 400ml  | 12cm  | 19cm   |
| 600ml  | 13cm  | 23cm   |
| 1000ml | 15cm  | 30cm   |

## **Materials**

#### PE Film



#### PA/PE Strengthen Foil



# DETAILS



Gel Granules

## Use Instruction



#### Anti-pressure Tests



## Packaging



| Bag Volume | Bag Weight | Bag/Box | Gross Weight |
|------------|------------|---------|--------------|
| 100ml      | 4g         | 3200    | 14 kg        |
| 200ml      | 6g         | 2800    | 18 kg        |
| 400ml      | 9g         | 2000    | 19 kg        |
| 600ml      | 12g        | 1500    | 19 kg        |
| 1000ml     | 16g        | 1000    | 17 kg        |

# **Quality Assurance**

#### **Bag Strength**

With water filled, the doypack falls down from 2meters high, for 3 times, it shall never break or leak.



#### **Standing Effect**

The doypack will stand well on shelf after filled.



# YouTube



#### **Print Quality**

Our print machine are equipped with in-line inspection, that will remove m