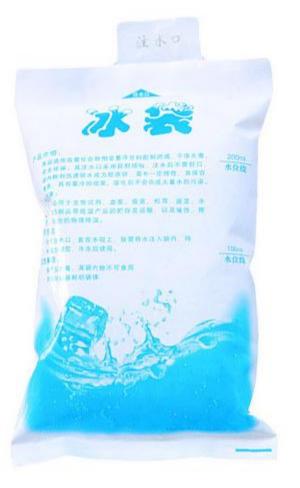

品介绍: 本品這用篇單化合物相変當冷原料配制高度,干净无语。 水位线 季節進用商業化計断用並高や原料に動物は、十字元素。 安全环発:其注水口采用自封结构,注水后不需封口、 产品介绍: 末品周期聚化合物相互面为和转配转面成,干疗 安全系示:其注水口采用良鲜品味,正定理估 废金系示:其在用力的发展、常化后不会面倒大面 面影,其在用力的发展、常化后不会面倒大面 产品用注: 产、脂肪品带蛋白产品的生存及当纸。( 不、脂肪的的烟度自由。 用方法: 安全林保:其往水口采用封封抗阳,往水后小面封口, 教内朝剂迅速吸水成为胶质状,富有一定弹性,其保容 数例初加油建築不成为成绩项,高有一定弹性,其保管、重高,具有蓄冷的效果,溶化后不会造成大量水的污染。 产品用途: 而用101: 本产品用于生物试剂、血浆、疫苗、松茸、蔬菜、水 本产菌用于生物试剂、血浆、原用、标本、成果、水 产、奶奶品等低温产品的贮存及运输,以及覆伤、撑 伤、扭伤的物理降温。 使用方法: ·分开注水口,套在水理上,按需将水注入袋内,待 \_\_\_\_250ml 木位级 注意事项: 本产品无毒,其袋内物不可食用 不可用设器利划装体