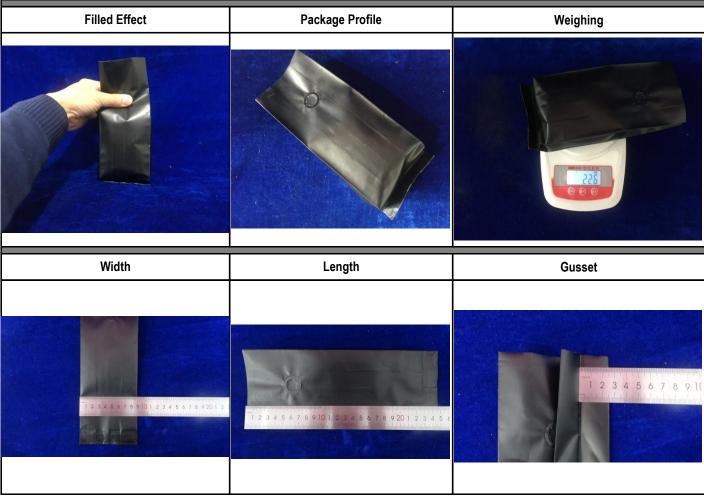

## Qingdao Tongli Packaging Products Co., Ltd

Add: #510, No.1 Building, Image Shidai Center, Zhengyang Road,Qingdao, Shandong, China P.C.:266109 Tel: 0086-532-89082296 Fax: 0086-532-66721158

| est ID                     | 247         | SachetType            | Side Gusset                    |
|----------------------------|-------------|-----------------------|--------------------------------|
| Product                    | Coffee      | Volume                | 226g                           |
| orm                        | Granules    | Dimension             | W90xH250+Side Gusset25x2 mm    |
| Product Density            | 370g/1000ml | Filled Ratio          | % of Total Height              |
| Product Density<br>Picture |             | SachetType<br>Graphic | Pillow Sachet with Side Gusset |