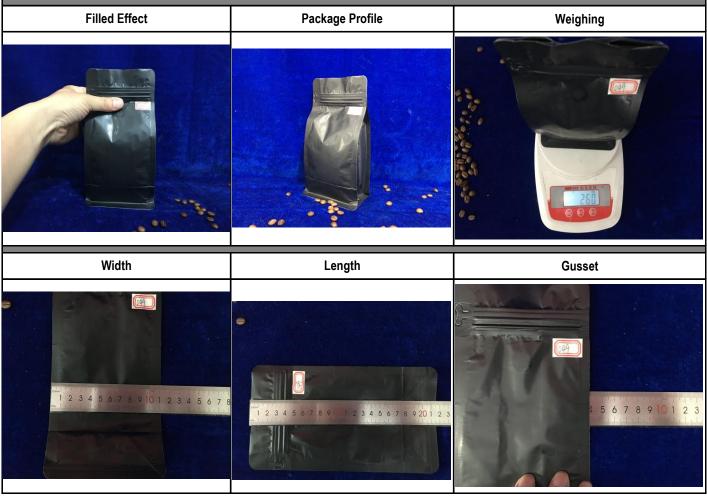

## Qingdao Tongli Packaging Products Co., Ltd

Add: #510, No.1 Building, Image Shidai Center, Zhengyang Road, Qingdao, Shandong, China P.C.:266109 Tel: 0086-532-89082296 Fax: 0086-532-66721158

| Test ID                    | 462         | SachetType            | Flat Bottom                 |
|----------------------------|-------------|-----------------------|-----------------------------|
| Product                    | Coffee      | Volume                | 250g                        |
| Form                       | Granules    | Dimension             | W110xH215+Box Bottom40x2 mm |
| Product Density            | 370g/1000ml | Filled Ratio          | 70% of Total Height         |
| Product Density<br>Picture |             | SachetType<br>Graphic |                             |
| VideoLink                  |             |                       |                             |