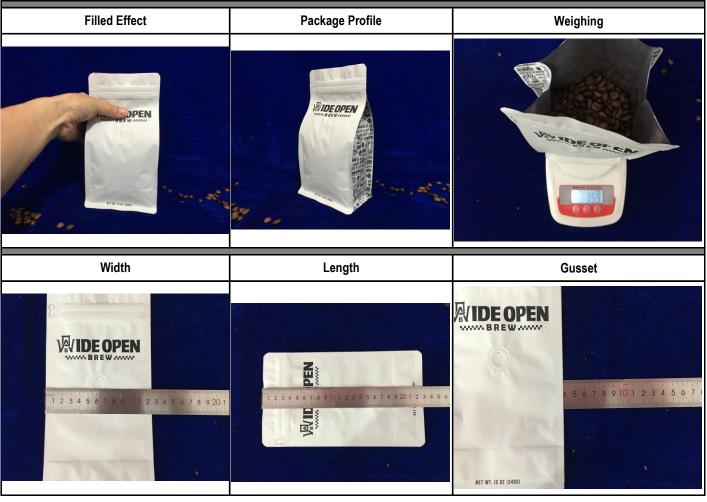

## Qingdao Tongli Packaging Products Co., Ltd

Add: #510, No.1 Building, Image Shidai Center, Zhengyang Road,Qingdao, Shandong, China P.C.:266109 Tel: 0086-532-89082296 Fax: 0086-532-66721158

| Test ID                    | 473         | SachetType            | Flat Bottom                 |
|----------------------------|-------------|-----------------------|-----------------------------|
| Product                    | Coffee      | Volume                | 340g                        |
| Form                       | Granules    | Dimension             | W125xH230+Box Bottom40x2 mm |
| Product Density            | 370g/1000ml | Filled Ratio          | 70% of Total Height         |
| Product Density<br>Picture |             | SachetType<br>Graphic |                             |