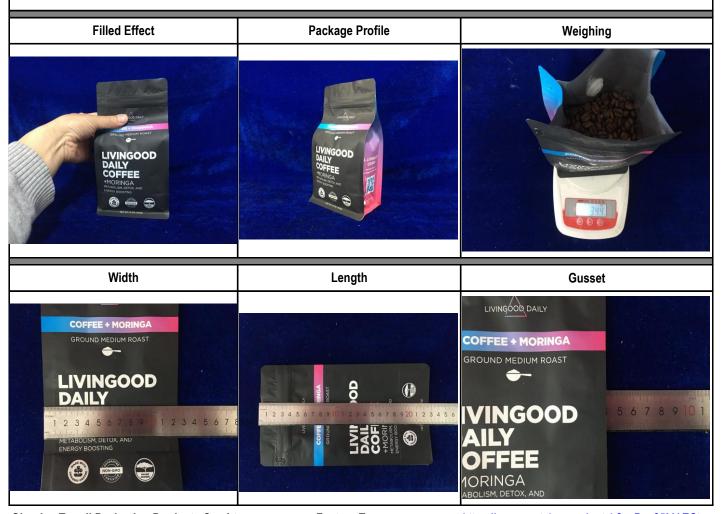

## Qingdao Tongli Packaging Products Co., Ltd

Add: #510, No.1 Building, Image Shidai Center, Zhengyang Road,Qingdao, Shandong, China P.C.:266109 Tel: 0086-532-89082296 Fax: 0086-532-66721158

| Test ID                    | 483         | SachetType            | Flat Bottom                 |
|----------------------------|-------------|-----------------------|-----------------------------|
| Product                    | Coffee      | Volume                | 340g                        |
| Form                       | Granules    | Dimension             | W125xH230+Box Bottom40x2 mm |
| Product Density            | 370g/1000ml | Filled Ratio          | 70% of Total Height         |
| Product Density<br>Picture |             | SachetType<br>Graphic |                             |
| Videol ink                 |             |                       |                             |