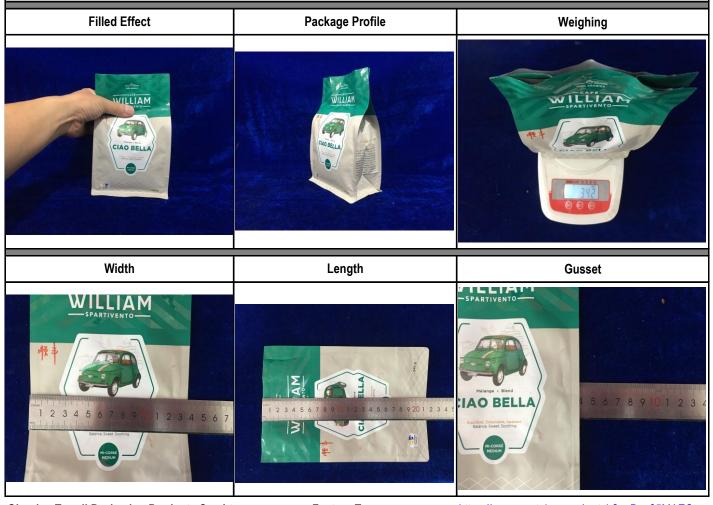

## Qingdao Tongli Packaging Products Co., Ltd

Add: #510, No.1 Building, Image Shidai Center, Zhengyang Road, Qingdao, Shandong, China P.C.:266109 Tel: 0086-532-89082296 Fax: 0086-532-66721158

| Test ID                    | 482         | SachetType            | Flat Bottom                 |
|----------------------------|-------------|-----------------------|-----------------------------|
| Product                    | Coffee      | Volume                | 340g                        |
| Form                       | Granules    | Dimension             | W135xH215+Box Bottom40x2 mm |
| Product Density            | 370g/1000ml | Filled Ratio          | 70% of Total Height         |
| Product Density<br>Picture |             | SachetType<br>Graphic |                             |
| VideoLink                  |             |                       |                             |