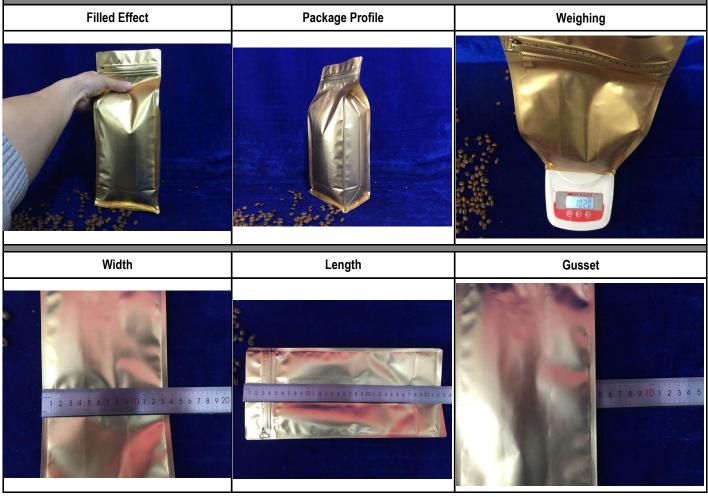

## Qingdao Tongli Packaging Products Co., Ltd

Add: #510, No.1 Building, Image Shidai Center, Zhengyang Road,Qingdao, Shandong, China P.C.:266109 Tel: 0086-532-89082296 Fax: 0086-532-66721158

| Test ID                    | 463         | SachetType            | Flat Bottom                 |
|----------------------------|-------------|-----------------------|-----------------------------|
| Product                    | Coffee      | Volume                | 1000g                       |
| Form                       | Granules    | Dimension             | W138xH325+Box Bottom45x2 mm |
| Product Density            | 370g/1000ml | Filled Ratio          | % of Total Height           |
| Product Density<br>Picture |             | SachetType<br>Graphic |                             |
| Videal ink                 |             |                       |                             |