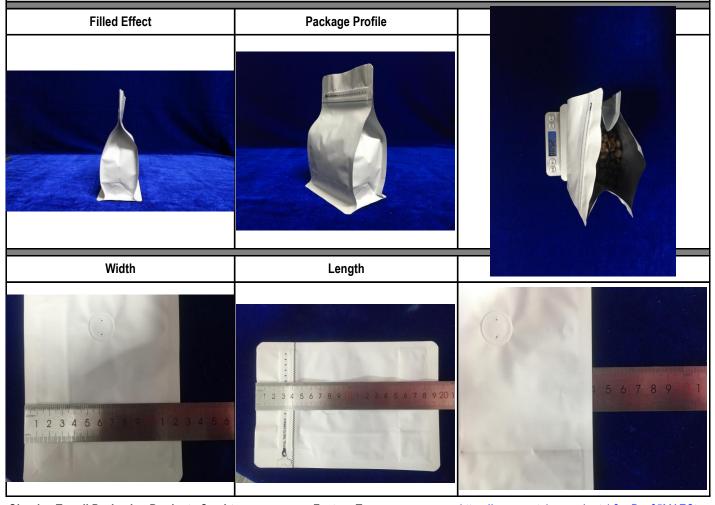

## Qingdao Tongli Packaging Products Co., Ltd

Add: #510, No.1 Building, Image Shidai Center, Zhengyang Road, Qingdao, Shandong, China P.C.:266109 Tel: 0086-532-89082296 Fax: 0086-532-66721158

| Test ID                    | 304         | SachetType            | Flat Bottom                 |
|----------------------------|-------------|-----------------------|-----------------------------|
| Product                    | Coffee      | Volume                | 250g                        |
| Form                       | Granules    | Dimension             | W125xH195+Box Bottom40x2 mm |
| Product Density            | 370g/1000ml | Filled Ratio          | 60% of Total Height         |
| Product Density<br>Picture |             | SachetType<br>Graphic |                             |
| VideoLink                  |             |                       |                             |