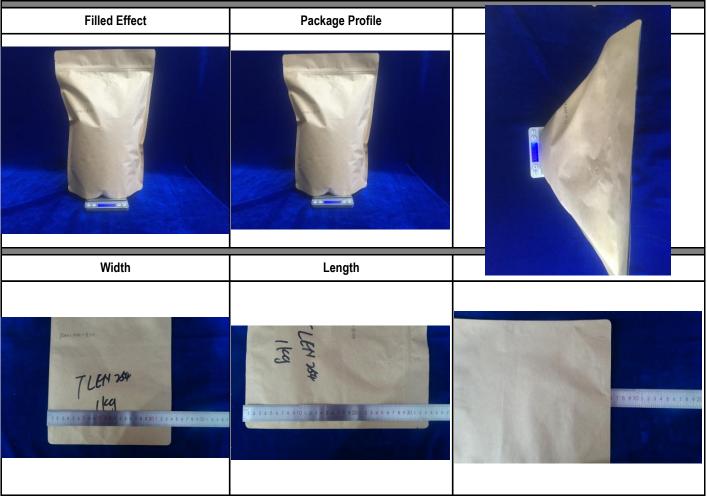

## Qingdao Tongli Packaging Products Co., Ltd

Add: #510, No.1 Building, Image Shidai Center, Zhengyang Road,Qingdao, Shandong, China P.C.:266109 Tel: 0086-532-89082296 Fax: 0086-532-66721158

| Test ID                    | 258         | SachetType            | Bottom Gusset                  |
|----------------------------|-------------|-----------------------|--------------------------------|
| Product                    | Coffee      | Volume                | 1000g                          |
| Form                       | Granules    | Dimension             | W240xH335+Bottom Gusset60x2 mm |
| Product Density            | 370g/1000ml | Filled Ratio          | % of Total Height              |
| Product Density<br>Picture |             | SachetType<br>Graphic |                                |
| VideoLink                  |             |                       |                                |