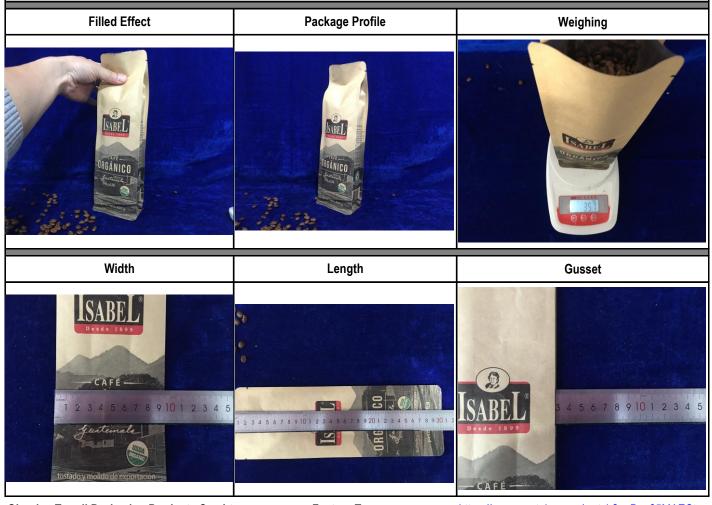

## Qingdao Tongli Packaging Products Co., Ltd

Add: #510, No.1 Building, Image Shidai Center, Zhengyang Road,Qingdao, Shandong, China P.C.:266109 Tel: 0086-532-89082296 Fax: 0086-532-66721158

| Test ID                    | 461                                                                                                                                                                                                                                                                                                                                                                                                                                                                                                                                                                                                                                                                                                                                                                                                                                                                                                                                                                                                                                                                                                                                                                                                                                                                                                                                                                                                                                                                                                                                                                                                                                                                                                                                                                                                                                                                                                                                                                                                                                                                                                                            | SachetType            | Flat Bottom                |
|----------------------------|--------------------------------------------------------------------------------------------------------------------------------------------------------------------------------------------------------------------------------------------------------------------------------------------------------------------------------------------------------------------------------------------------------------------------------------------------------------------------------------------------------------------------------------------------------------------------------------------------------------------------------------------------------------------------------------------------------------------------------------------------------------------------------------------------------------------------------------------------------------------------------------------------------------------------------------------------------------------------------------------------------------------------------------------------------------------------------------------------------------------------------------------------------------------------------------------------------------------------------------------------------------------------------------------------------------------------------------------------------------------------------------------------------------------------------------------------------------------------------------------------------------------------------------------------------------------------------------------------------------------------------------------------------------------------------------------------------------------------------------------------------------------------------------------------------------------------------------------------------------------------------------------------------------------------------------------------------------------------------------------------------------------------------------------------------------------------------------------------------------------------------|-----------------------|----------------------------|
| Product                    | Coffee                                                                                                                                                                                                                                                                                                                                                                                                                                                                                                                                                                                                                                                                                                                                                                                                                                                                                                                                                                                                                                                                                                                                                                                                                                                                                                                                                                                                                                                                                                                                                                                                                                                                                                                                                                                                                                                                                                                                                                                                                                                                                                                         | Volume                | 340g                       |
| Form                       | Granules                                                                                                                                                                                                                                                                                                                                                                                                                                                                                                                                                                                                                                                                                                                                                                                                                                                                                                                                                                                                                                                                                                                                                                                                                                                                                                                                                                                                                                                                                                                                                                                                                                                                                                                                                                                                                                                                                                                                                                                                                                                                                                                       | Dimension             | W95xH305+Box Bottom35x2 mm |
| Product Density            | 370g/1000ml                                                                                                                                                                                                                                                                                                                                                                                                                                                                                                                                                                                                                                                                                                                                                                                                                                                                                                                                                                                                                                                                                                                                                                                                                                                                                                                                                                                                                                                                                                                                                                                                                                                                                                                                                                                                                                                                                                                                                                                                                                                                                                                    | Filled Ratio          | 80% of Total Height        |
| Product Density<br>Picture | THIS CONTRACTOR OF THE PARTY OF | SachetType<br>Graphic |                            |
| Videol ink                 |                                                                                                                                                                                                                                                                                                                                                                                                                                                                                                                                                                                                                                                                                                                                                                                                                                                                                                                                                                                                                                                                                                                                                                                                                                                                                                                                                                                                                                                                                                                                                                                                                                                                                                                                                                                                                                                                                                                                                                                                                                                                                                                                |                       |                            |