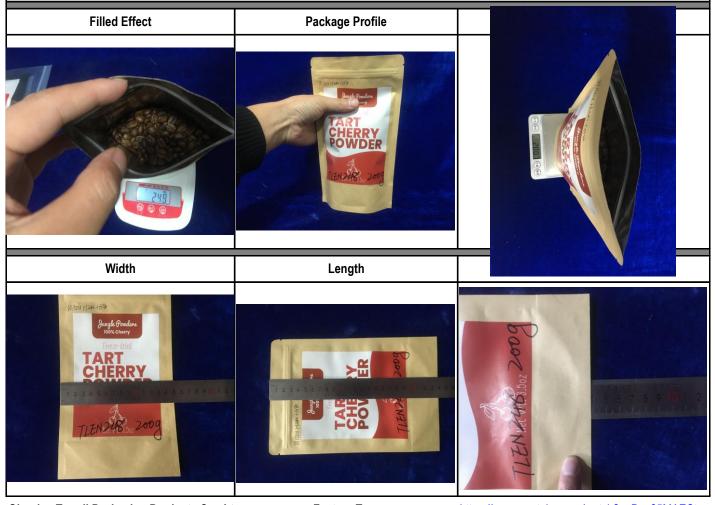

## Qingdao Tongli Packaging Products Co., Ltd Add: #510, No.1 Building, Image Shidai Center, Zhengyang Road, Qingdao, Shandong, China P.C.:266109

Tel: 0086-532-89082296 Fax: 0086-532-66721158

| Test ID                    | 291                                                                                                                                                                                                                                                                                                                                                                                                                                                                                                                                                                                                                                                                                                                                                                                                                                                                                                                                                                                                                                                                                                                                                                                                                                                                                                                                                                                                                                                                                                                                                                                                                                                                                                                                                                                                                                                                                                                                                                                                                                                                                                                            | SachetType            | Bottom Gusset                  |
|----------------------------|--------------------------------------------------------------------------------------------------------------------------------------------------------------------------------------------------------------------------------------------------------------------------------------------------------------------------------------------------------------------------------------------------------------------------------------------------------------------------------------------------------------------------------------------------------------------------------------------------------------------------------------------------------------------------------------------------------------------------------------------------------------------------------------------------------------------------------------------------------------------------------------------------------------------------------------------------------------------------------------------------------------------------------------------------------------------------------------------------------------------------------------------------------------------------------------------------------------------------------------------------------------------------------------------------------------------------------------------------------------------------------------------------------------------------------------------------------------------------------------------------------------------------------------------------------------------------------------------------------------------------------------------------------------------------------------------------------------------------------------------------------------------------------------------------------------------------------------------------------------------------------------------------------------------------------------------------------------------------------------------------------------------------------------------------------------------------------------------------------------------------------|-----------------------|--------------------------------|
| Product                    | Coffee                                                                                                                                                                                                                                                                                                                                                                                                                                                                                                                                                                                                                                                                                                                                                                                                                                                                                                                                                                                                                                                                                                                                                                                                                                                                                                                                                                                                                                                                                                                                                                                                                                                                                                                                                                                                                                                                                                                                                                                                                                                                                                                         | Volume                | 200g                           |
| Form                       | Granules                                                                                                                                                                                                                                                                                                                                                                                                                                                                                                                                                                                                                                                                                                                                                                                                                                                                                                                                                                                                                                                                                                                                                                                                                                                                                                                                                                                                                                                                                                                                                                                                                                                                                                                                                                                                                                                                                                                                                                                                                                                                                                                       | Dimension             | W150xH240+Bottom Gusset40x2 mm |
| Product Density            | 370g/1000ml                                                                                                                                                                                                                                                                                                                                                                                                                                                                                                                                                                                                                                                                                                                                                                                                                                                                                                                                                                                                                                                                                                                                                                                                                                                                                                                                                                                                                                                                                                                                                                                                                                                                                                                                                                                                                                                                                                                                                                                                                                                                                                                    | Filled Ratio          | % of Total Height              |
| Product Density<br>Picture | The state of the s | SachetType<br>Graphic |                                |
| VideoLink                  |                                                                                                                                                                                                                                                                                                                                                                                                                                                                                                                                                                                                                                                                                                                                                                                                                                                                                                                                                                                                                                                                                                                                                                                                                                                                                                                                                                                                                                                                                                                                                                                                                                                                                                                                                                                                                                                                                                                                                                                                                                                                                                                                |                       |                                |