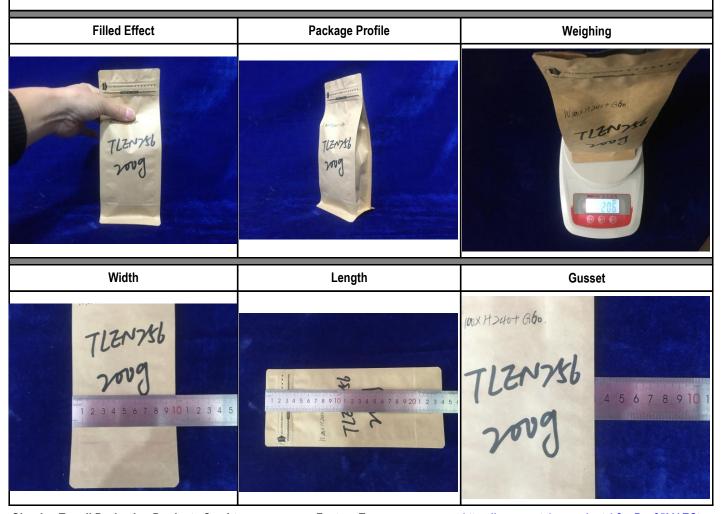

## Qingdao Tongli Packaging Products Co., Ltd

Add: #510, No.1 Building, Image Shidai Center, Zhengyang Road, Qingdao, Shandong, China P.C.:266109 Tel: 0086-532-89082296 Fax: 0086-532-66721158

| Test ID                    | 290         | SachetType            | Flat Bottom                 |
|----------------------------|-------------|-----------------------|-----------------------------|
| Product                    | Coffee      | Volume                | 200g                        |
| Form                       | Granules    | Dimension             | W100xH240+Box Bottom30x2 mm |
| Product Density            | 370g/1000ml | Filled Ratio          | 80% of Total Height         |
| Product Density<br>Picture |             | SachetType<br>Graphic |                             |
| Videol ink                 |             |                       |                             |