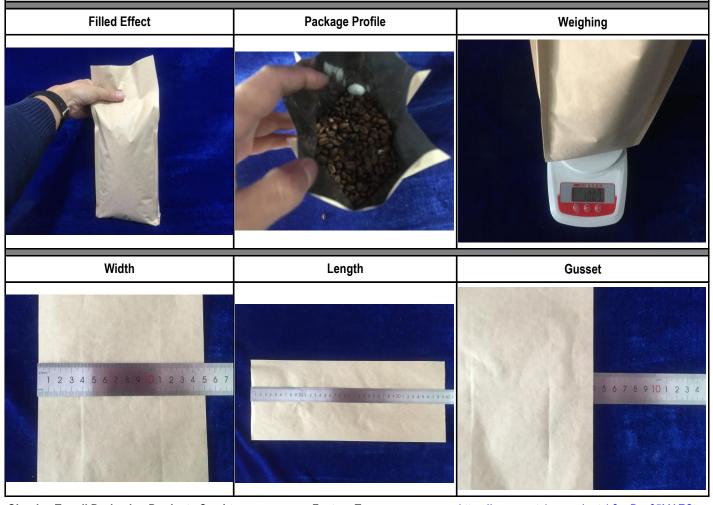

## Qingdao Tongli Packaging Products Co., Ltd

Add: #510, No.1 Building, Image Shidai Center, Zhengyang Road,Qingdao, Shandong, China P.C.:266109 Tel: 0086-532-89082296 Fax: 0086-532-66721158

| Test ID                    | 263         | SachetType            | Side Gusset Edges Sealed     |
|----------------------------|-------------|-----------------------|------------------------------|
| Product                    | Coffee      | Volume                | 1000g                        |
| Form                       | Granules    | Dimension             | W150xH395+Side Gusset40x2 mm |
| Product Density            | 370g/1000ml | Filled Ratio          | % of Total Height            |
| Product Density<br>Picture |             | SachetType<br>Graphic |                              |
| Videal ink                 |             |                       |                              |