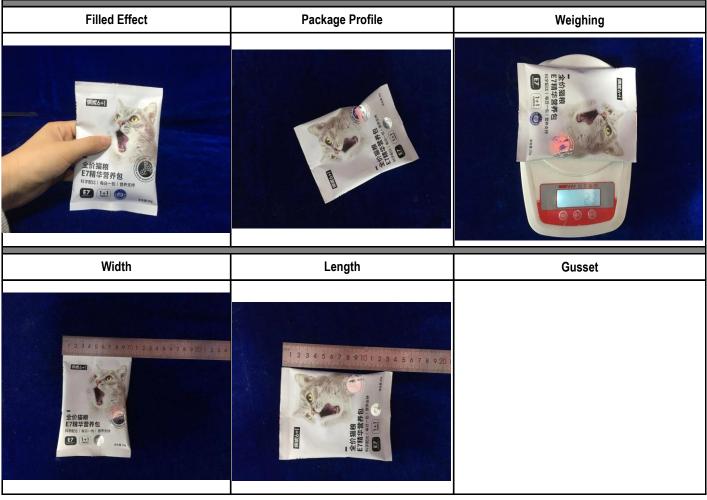

## Qingdao Tongli Packaging Products Co., Ltd

Add: #510, No.1 Building, Image Shidai Center, Zhengyang Road,Qingdao, Shandong, China P.C.:266109 Tel: 0086-532-89082296 Fax: 0086-532-66721158

| Test ID                    | 600         | SachetType            | Pillow Pouch                    |
|----------------------------|-------------|-----------------------|---------------------------------|
| Product                    | CatFood Dry | Volume                | 20g                             |
| Form                       | Granules    | Dimension             | W100xH135 mm                    |
| Product Density            |             | Filled Ratio          | 50% of Total Height             |
| Product Density<br>Picture |             | SachetType<br>Graphic | Back Sealed Sachet/Pillow Pouch |
| VideoLink                  |             |                       |                                 |