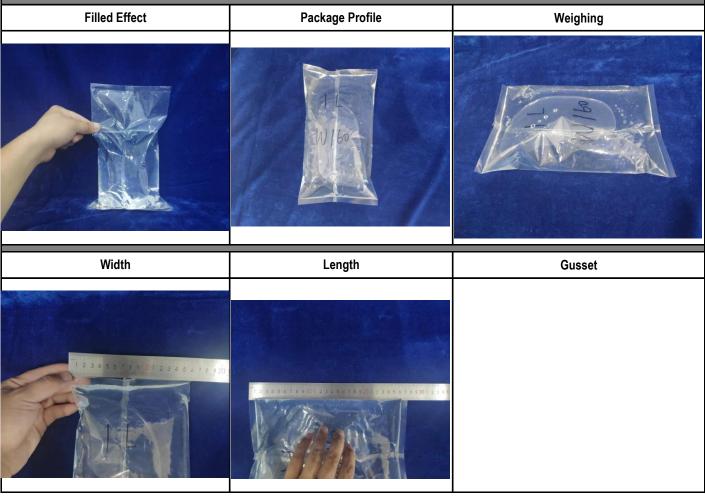

## Qingdao Tongli Packaging Products Co., Ltd

Add: #510, No.1 Building, Image Shidai Center, Zhengyang Road,Qingdao, Shandong, China P.C.:266109 Tel: 0086-532-89082296 Fax: 0086-532-66721158

| Test ID                    | 94     | SachetType            | Pillow Pouch                    |
|----------------------------|--------|-----------------------|---------------------------------|
| Product                    | Oil    | Volume                | 1000ml                          |
| Form                       | Liquid | Dimension             | W160xH270 mm                    |
| Product Density            |        | Filled Ratio          | 75% of Total Height             |
| Product Density<br>Picture |        | SachetType<br>Graphic | Back Sealed Sachet/Pillow Pouch |
| VideoLink                  |        |                       |                                 |